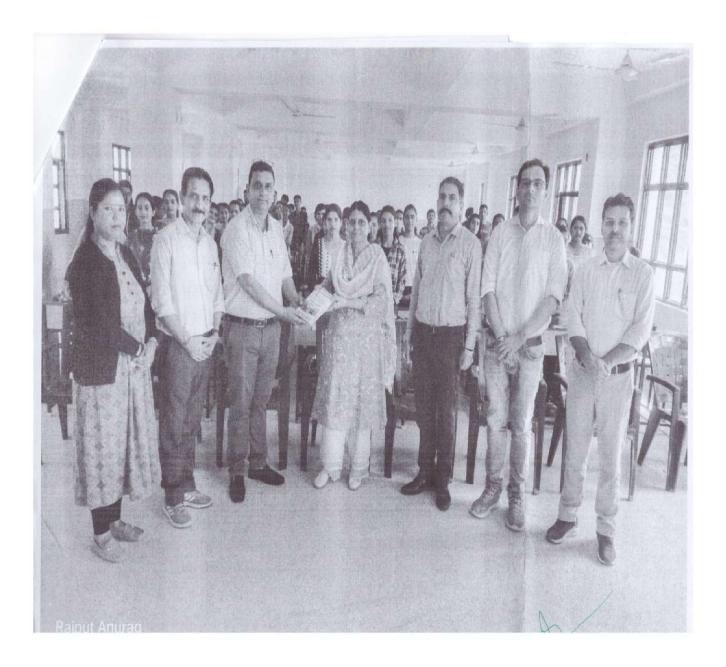

#### **NOTICE**

Dated: - 29/09/2023

This is for the information to students of the college that a lecture on the topic "Relevance of Research Work" will be held on 30<sup>th</sup> Sept., 2023 in the Hall at 12:00 pm. The resource person of the programme will be Dr. Manoj Sahrma, awardee of National award, Shankar Dyal Singh and writer of a research book on 'Bhureshwar Mahadev'.

### रिपोर्ट

आज दिनांक 30.9.2023 को राजकीय महाविद्यालय सराहां में पूर्व प्रबंधक एवं मुआफिदार पुजारी भूरेश्वर मंदिर तथा शंकर दयाल सिंह पुरस्कार से सम्मानित डॉ. मनोज शर्मा ने महाविद्यालय के विद्यार्थियों को शोध कार्य के बारे में अवगत करवाया। इसके साथ ही सिरमौर रियासत के इतिहास के बारे में जानकारी दी और सिरमौर की संस्कृति से भी रूबरू करवाया। विद्यार्थियों को अपने स्थानीय बोली, साहित्य और इतिहास को जानने के लिए प्रेरित किया। महाविद्यालय के पुस्तकालय के लिए इन्होंने अपनी "भूरेश्वर महादेव" मैलिक पुस्तक प्राचार्य अनीता ठाकुर को सौंप कर महाविद्यालय के लिए भेंट स्वरूप प्रदान की। अंत में सहायक आचार्य मोल्लम डोलमा ने सभी का आभार प्रकट किया।