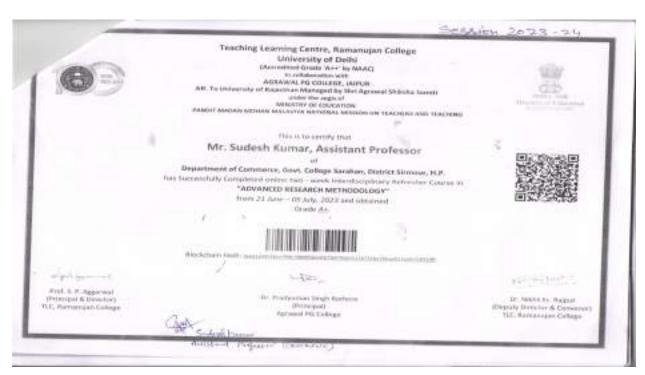

|   |              | FDP / Work shop          | 09/01/2024 to 18/01/2024                   | GAD- MMTTC Khalsa College<br>University of Delhi                                    |
|---|--------------|--------------------------|--------------------------------------------|-------------------------------------------------------------------------------------|
|   |              | FDP / Work shop          | Two weeks from 30/01/2021 to 12 /02/2021   | TLC Ramanujan College<br>University of Delhi                                        |
|   |              | FDP / Work shop          | One week from 25/07/2022 to 30/07/2022     | Srijanlok Prakashan, New Delhi<br>&Ara Bihar and Hindi Vibhag<br>SRM Kattankulathur |
|   |              | FDP / Work shop          | One week from 25/10/2023 to 31/10/2023     | Hindi Deptt., College of Science<br>and Humanities and IQAC<br>SRM Kattankulathur   |
| 5 | Sudesh Kumar | Refresher Course         | Two Weeks from 21/06/2023 to 05/07/2023    | TLC Ramanujan College<br>University of Delhi                                        |
|   |              | Orientation<br>Programme | One month from 20/05/2022<br>to 18/06/2022 | TLC Ramanujan College<br>University of Delhi                                        |
| 6 | KrishanDutt  | Orientation<br>Programme | One week from 21/08/2023 to 26/08/2023     | SCERT SOLAN HP                                                                      |