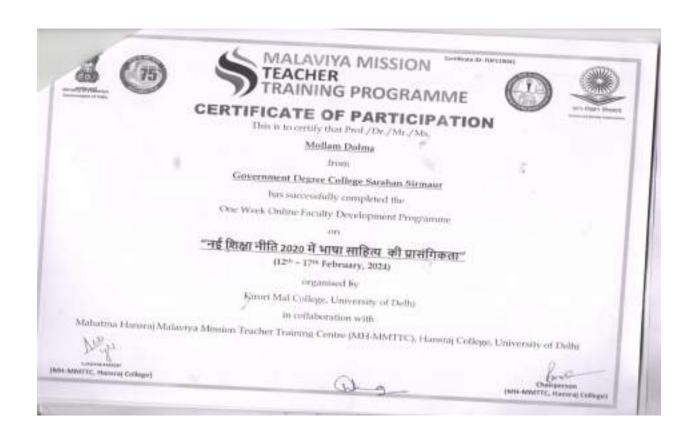

| Sr.<br>No. | Name of faculty     | Programme        | Duration                                  | Organised by                                                         |
|------------|---------------------|------------------|-------------------------------------------|----------------------------------------------------------------------|
| 1          | Dr. RajanKaushal    | Refresher Course | Two Weeks from 11/07/2022 to23/07/2022    | UGC HRDC JLNT University<br>Hydrabad                                 |
|            |                     | Refresher Course | Two Weeks from 28/02/2024<br>to13/03/2024 | UGC MMTC JNU                                                         |
|            |                     | FDP / Work shop  | One week 23/05/2023 to 27/05/2023         | IQAC Govt. PG College Nahan                                          |
| 2          | Sudhyan Singh       |                  |                                           |                                                                      |
|            |                     | Refresher Course | Two Weeks from 08/01/2024<br>to22/01/2024 | UGC MM-TTC Lucknow<br>University                                     |
|            |                     | Refresher Course | Two Weeks from 15/12/2022<br>to28/12/2022 | UGC HRDC GNDU Amritsar                                               |
|            |                     | Refresher Course | Two Weeks from 27/01/2021to09/02/2021     | UGC HRDC GNDU Amritsar                                               |
|            |                     | FDP / Work shop  | One week from 29/05/2023 to 04/06/2023    | TLC Ramanujan College<br>University of Delhi                         |
| 3          | Dinesh Kumar        | Refresher Course | Two Weeks from 22/05/2023 to05/06/2023    | TLC Ramanujan College<br>University of Delhi                         |
|            |                     | FDP / Work shop  | One week from 18/03/2024 to 27/03/2024    | UGC MMTTC Kumaun<br>University                                       |
| 4          | Dr. Mollam<br>Dolma | Refresher Course | Two Weeks from Jan 30-<br>Feb 12 2021     | Teaching Learning Centre<br>Ramanujan College University<br>of Delhi |
|            |                     | FDP / Work shop  | One week from 12/02/2024 to 17/02/2024    | MH- MMTTC Hansraj College<br>University of Delhi                     |