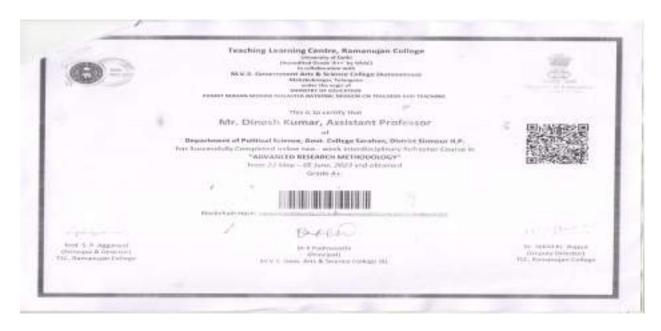

Prade     | sh University Shimia                     |                                                    |
| participated to the Two Wes     | ck Refresher Course (Inter/Multi-I)      | hisciplinary) in Contemporary Studies              |
| (Human, Natural and Social      | conducted from 15.12,2022 to 28.12       | 2.2022 and obtained grade A+                       |
|                                 | *                                        |                                                    |
|                                 | <i>y</i>                                 |                                                    |
| Fred Sadha Jitanfor<br>Breater  | Dr. Serteure Beigh Beef                  | Peut, Ille J. Jenpal Slegh Sandtu<br>New Powership |





#### 3. Sh. Dinesh Kumar





#### 4. Dr. Mollam Dolma









Ministry of Education

Pandit Madan Mohan Malaviya National Mission on Teachers and Teaching

#### Teaching Learning Centre

Ramanujan College

University of Delhi

P. G. D. A. V. College

University of Delhi

#### Certificate

This is to certify that

#### Mollam Dolma

Dr.Y.S Parmar GPGC Nahan Sirmour

successfully completed Two Week Faculty Development Programme/Refresher Course "EXPLORING THE INTER-LINKAGES BETWEEN LITERATURE, HISTORY, POLITICS AND OTHER RELATED THEMES"

January 30 - February 12, 2021 and obtained grade A+



Dr. S.P. AGGARWAL (Principal) Director, TLC Ramenujan College

Ksharme

Dr Krishna Sharma Principal P.G.D.A.V. COLLEGE

CK Annalan

Mr.K.K. Srivastava DIRECTOR, IQAC P.G.D.A.V. COLLEGE



**SRM** 

#### HINDI DEPARTMENT

COLLE