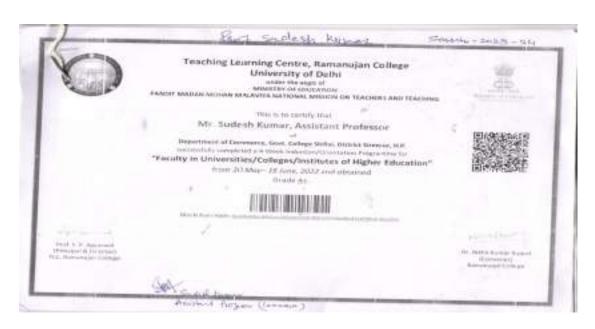

|   |              | FDP / Work shop          | 09/01/2024 to 18/01/2024                   | GAD- MMTTC Khalsa College<br>University of Delhi                                    |
|---|--------------|--------------------------|--------------------------------------------|-------------------------------------------------------------------------------------|
|   |              | FDP / Work shop          | Two weeks from 30/01/2021 to 12 /02/2021   | TLC Ramanujan College<br>University of Delhi                                        |
|   |              | FDP / Work shop          | One week from 25/07/2022 to 30/07/2022     | Srijanlok Prakashan, New Delhi<br>&Ara Bihar and Hindi Vibhag<br>SRM Kattankulathur |
|   |              | FDP / Work shop          | One week from 25/10/2023 to 31/10/2023     | Hindi Deptt., College of Science<br>and Humanities and IQAC<br>SRM Kattankulathur   |
| 5 | Sudesh Kumar | Refresher Course         | Two Weeks from 21/06/2023 to 05/07/2023    | TLC Ramanujan College<br>University of Delhi                                        |
|   |              | Orientation<br>Programme | One month from 20/05/2022<br>to 18/06/2022 | TLC Ramanujan College<br>University of Delhi                                        |
| 6 | KrishanDutt  | Orientation<br>Programme | One week from 21/08/2023 to 26/08/2023     | SCERT SOLAN HP                                                                      |