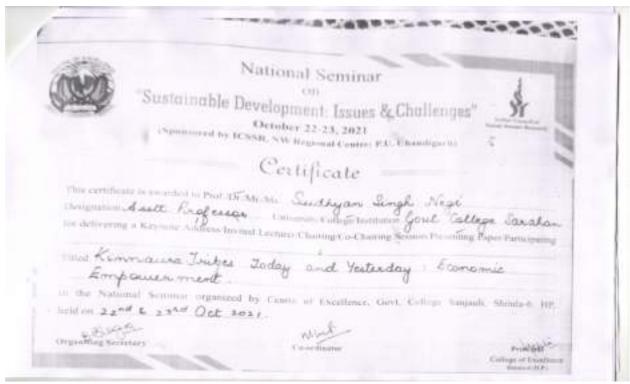

#### 2. Dr. Sudhyan Singh Negi

| Sr.<br>No. | Faculty name      | Organised by                                                              | Title of the Paper presented                                                                  | Year                     | Remarks                |
|------------|-------------------|---------------------------------------------------------------------------|-----------------------------------------------------------------------------------------------|--------------------------|------------------------|
| 1          | Dr. Rajan Kaushal | Deptt. of Education<br>and Physics, Govt. PG<br>College Nahan             | The Need and Significance of Career Councelling in Light of National Education Policy 2020    | 03-<br>04/12/2<br>021    | National<br>Seminar    |
|            |                   | Govt. College Dhamiorgainsed in collaboration with English Teachers Forum | Mystery beyond History:<br>Untold Stories of<br>Migrants and Subalterns<br>in the Hungry Tide | 05-06<br>May<br>2022     | National<br>Conference |
|            |                   | Govt. College Dhamiorgainsed in collaboration with English Teachers Forum | Mountain as a Paradigm<br>of Evolution in Banner in<br>the Sky                                | 12-13<br>May<br>2023     | National<br>Conference |
| 2          | Sudhyan Singh     | College of excellence<br>Shimal& ICSSR NW<br>RC PU Chandigarh             | Kinnauara Tribe : Today<br>And Yesterday :<br>Economic Empowerment                            | 22-23<br>October<br>2021 | National<br>Seminar    |
|            |                   | Department of<br>Commerce HPU                                             | Perspective on Economic<br>Transformation in<br>Kinnaur : From Out                            | 25<br>Novem<br>ber       | National<br>Seminar    |