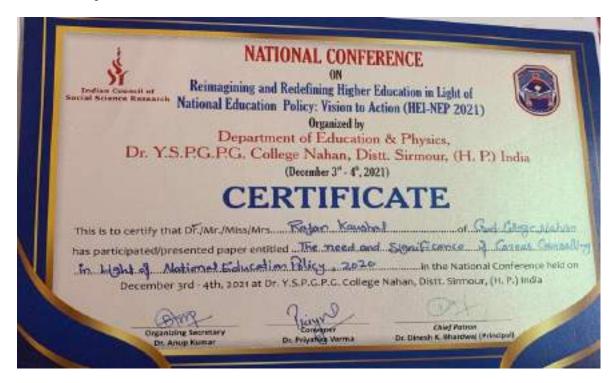

#### 1. Dr. RajanKaushal:

| Sr.<br>No. | Faculty name      | Organised by                                                              | Title of the Paper presented                                                                  | Year                     | Remarks                |
|------------|-------------------|---------------------------------------------------------------------------|-----------------------------------------------------------------------------------------------|--------------------------|------------------------|
| 1          | Dr. Rajan Kaushal | Deptt. of Education<br>and Physics, Govt. PG<br>College Nahan             | The Need and Significance of Career Councelling in Light of National Education Policy 2020    | 03-<br>04/12/2<br>021    | National<br>Seminar    |
|            |                   | Govt. College Dhamiorgainsed in collaboration with English Teachers Forum | Mystery beyond History:<br>Untold Stories of<br>Migrants and Subalterns<br>in the Hungry Tide | 05-06<br>May<br>2022     | National<br>Conference |
|            |                   | Govt. College Dhamiorgainsed in collaboration with English Teachers Forum | Mountain as a Paradigm<br>of Evolution in Banner in<br>the Sky                                | 12-13<br>May<br>2023     | National<br>Conference |
| 2          | Sudhyan Singh     | College of excellence<br>Shimal& ICSSR NW<br>RC PU Chandigarh             | Kinnauara Tribe : Today<br>And Yesterday :<br>Economic Empowerment                            | 22-23<br>October<br>2021 | National<br>Seminar    |
|            |                   | Department of<br>Commerce HPU                                             | Perspective on Economic<br>Transformation in<br>Kinnaur : From Out                            | 25<br>Novem<br>ber       | National<br>Seminar    |