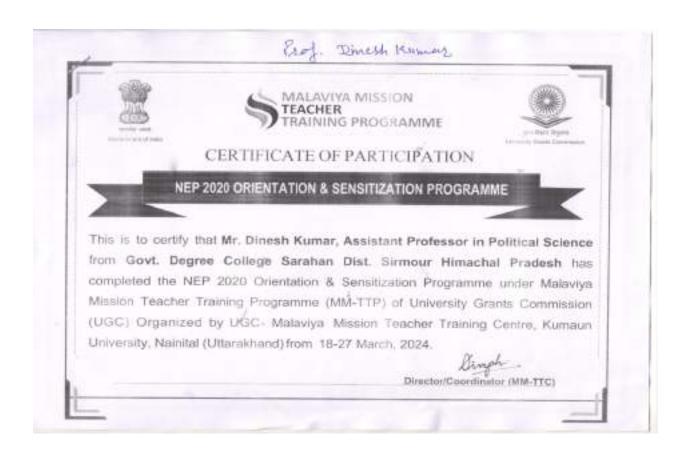

rade     | sh University Shimia                     |                                                    |
| participated to the Two Wes     | ck Refresher Course (Inter/Multi-I)      | hisciplinary) in Contemporary Studies              |
| (Human, Natural and Social      | conducted from 15.12,2022 to 28.12       | 2.2022 and obtained grade A+                       |
|                                 | *                                        |                                                    |
|                                 | <i>y</i>                                 |                                                    |
| Fred Sadha Jitanfor<br>Breater  | Dr. Serteure Beigh Beef                  | Peut, Ille J. Jenpal Slegh Sandtu<br>New Powership |





#### 3. Sh. Dinesh Kumar





#### 4. Dr. Mollam Dolma









Ministry of Education

Pandit Madan Mohan Malaviya National Mission on Teachers and Teaching

#### Teaching Learning Centre

Ramanujan College

University of Delhi

P. G. D. A. V. College

University of Delhi

#### Certificate

This is to certify that

#### Mollam Dolma

Dr.Y.S Parmar GPGC Nahan Sirmour

successfully completed Two Week Faculty Development Programme/Refresher Course "EXPLORING THE INTER-LINKAGES BETWEEN LITERATURE, HISTORY, POLITICS AND OTHER RELATED THEMES"

January 30 - February 12, 2021 and obtained grade A+



Dr. S.P. AGGARWAL (Principal) Director, TLC Ramenujan College

Ksharme

Dr Krishna Sharma Principal P.G.D.A.V. COLLEGE

CK Annalan

Mr.K.K. Srivastava DIRECTOR, IQAC P.G.D.A.V. COLLEGE



**SRM** 

#### HINDI DEPARTMENT

COLLEGE