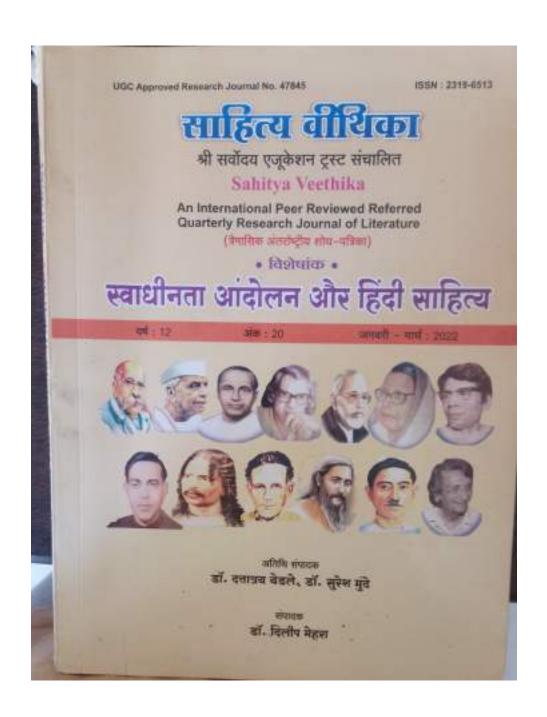

## 6.6 Seminars, Workshops, Conferences and Trainings organized by the Institution: Nil

| S.No. | Name of Teacher                       | Title of Paper                                                                | Journal                                                           | ISSN      | Year of<br>Publication |
|-------|---------------------------------------|-------------------------------------------------------------------------------|-------------------------------------------------------------------|-----------|------------------------|
| 1.    | Dr. Mollam Dolma<br>Asst. Prof. Hindi | Shashiprabha shastri<br>ke upanyaso mei<br>naitik mulyo ka<br>badalta swaroop | Aksharwarta<br>Monthly<br>International<br>Referred Journal       | 2349-7521 | 2021                   |
| 2.    |                                       | Hindi kavita mei<br>vayakt rashtriya<br>bhavana                               | Sahitya Veethika:<br>An International<br>Peer Reviewed<br>Journal | 2319-6513 | 2022                   |
| 3.    |                                       | Shashiprabha shastri<br>ke upanyaso mei<br>Nari Vimarsh                       | International Journal of Advanced and Applied Research            | 2347-7075 | 2022                   |
| 4.    |                                       | Shashiprabha shastri<br>ke katha sahitya mei<br>stree vimarsh                 | Vidyawarta Peer<br>Reviewed<br>International<br>Journal           | 2319-9318 | 2021                   |