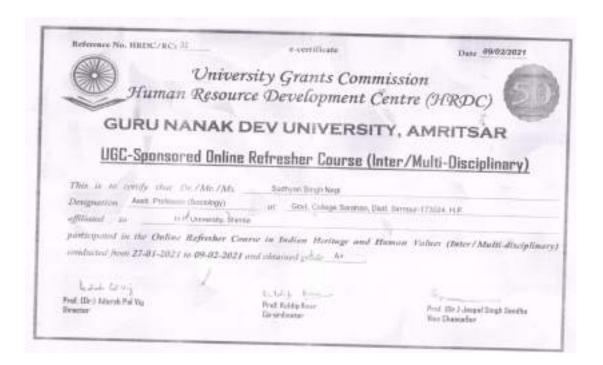

#### 2. Dr. Sudhyan Singh Negi

#### UGC-Sponsored Online Refresher Course

| This is to certify that Dr./Mr. | /Ma. Sudhyan Singh Nagi                  | Designation                                        |
|---------------------------------|------------------------------------------|----------------------------------------------------|
| Assistant Professor (Sociology) | III Govl. College Sanihan, Simour, HP-17 | 3624                                               |
| unitiated to Himachai Prade     | sh University Shimia                     |                                                    |
| participated to the Two Wes     | ck Refresher Course (Inter/Multi-I)      | hisciplinary) in Contemporary Studies              |
| (Human, Natural and Social      | conducted from 15.12,2022 to 28.12       | 2.2022 and obtained grade A+                       |
|                                 | *                                        |                                                    |
|                                 | <i>y</i>                                 |                                                    |
| Fred Sadha Jitanfor<br>Breater  | Dr. Serteure Beigh Beef                  | Peut, Ille J. Jenpal Slegh Sandtu<br>New Powership |