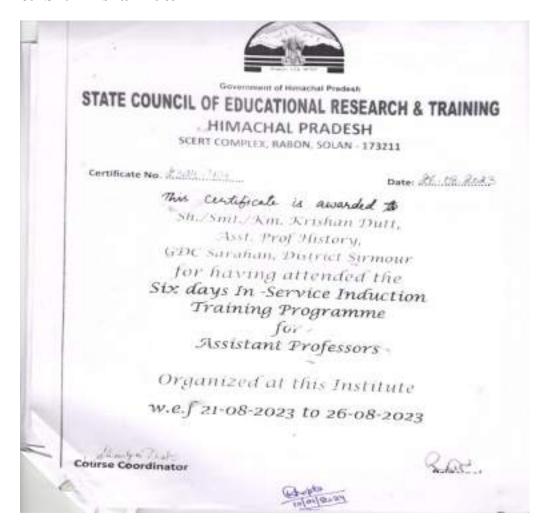

|   |              | FDP / Work shop          | 09/01/2024 to 18/01/2024                   | GAD- MMTTC Khalsa College<br>University of Delhi                                    |
|---|--------------|--------------------------|--------------------------------------------|-------------------------------------------------------------------------------------|
|   |              | FDP / Work shop          | Two weeks from 30/01/2021 to 12 /02/2021   | TLC Ramanujan College<br>University of Delhi                                        |
|   |              | FDP / Work shop          | One week from 25/07/2022 to 30/07/2022     | Srijanlok Prakashan, New Delhi<br>&Ara Bihar and Hindi Vibhag<br>SRM Kattankulathur |
|   |              | FDP / Work shop          | One week from 25/10/2023 to 31/10/2023     | Hindi Deptt., College of Science<br>and Humanities and IQAC<br>SRM Kattankulathur   |
| 5 | Sudesh Kumar | Refresher Course         | Two Weeks from 21/06/2023 to 05/07/2023    | TLC Ramanujan College<br>University of Delhi                                        |
|   |              | Orientation<br>Programme | One month from 20/05/2022<br>to 18/06/2022 | TLC Ramanujan College<br>University of Delhi                                        |
| 6 | KrishanDutt  | Orientation<br>Programme | One week from 21/08/2023 to 26/08/2023     | SCERT SOLAN HP                                                                      |

#### 6. Sh. KrishanDutt