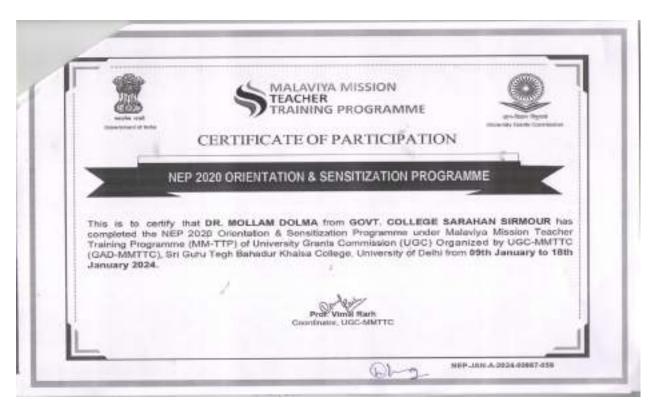

#### 4. Dr. Mollam Dolma

Ministry of Education

Pandit Madan Mohan Malaviya National Mission on Teachers and Teaching