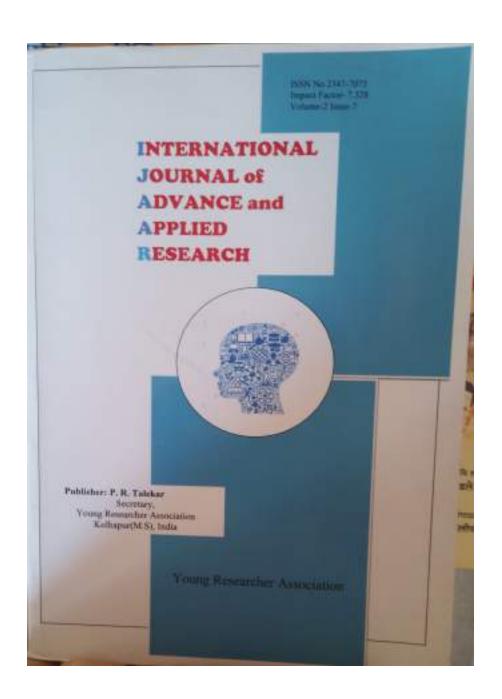

## 6.6 Seminars, Workshops, Conferences and Trainings organized by the Institution: Nil

| S.No. | Name of Teacher                       | Title of Paper                                                                | Journal                                                           | ISSN      | Year of<br>Publication |
|-------|---------------------------------------|-------------------------------------------------------------------------------|-------------------------------------------------------------------|-----------|------------------------|
| 1.    | Dr. Mollam Dolma<br>Asst. Prof. Hindi | Shashiprabha shastri<br>ke upanyaso mei<br>naitik mulyo ka<br>badalta swaroop | Aksharwarta<br>Monthly<br>International<br>Referred Journal       | 2349-7521 | 2021                   |
| 2.    |                                       | Hindi kavita mei<br>vayakt rashtriya<br>bhavana                               | Sahitya Veethika:<br>An International<br>Peer Reviewed<br>Journal | 2319-6513 | 2022                   |
| 3.    |                                       | Shashiprabha shastri<br>ke upanyaso mei<br>Nari Vimarsh                       | International Journal of Advanced and Applied Research            | 2347-7075 | 2022                   |
| 4.    |                                       | Shashiprabha shastri<br>ke katha sahitya mei<br>stree vimarsh                 | Vidyawarta Peer<br>Reviewed<br>International<br>Journal           | 2319-9318 | 2021                   |

#### International Journal of Advance and Applied Research (IJAAR)

ISSN - 2347-7075 Impact Factor -7.328 Vol.2 Issue.7 Mar - Apr - 2072

Peer Reviewed Bi-Menthly

मीरियमा प्राची के उपन्यामी में नारी विमान