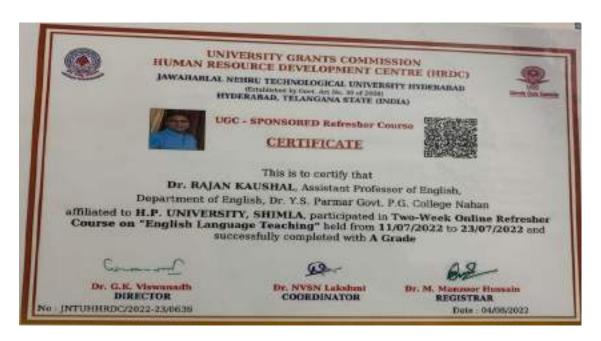

#### 1. Dr. RajanKaushal:

| Sr.<br>No. | Name of faculty     | Programme        | Duration                                  | Organised by                                                         |
|------------|---------------------|------------------|-------------------------------------------|----------------------------------------------------------------------|
| 1          | Dr. RajanKaushal    | Refresher Course | Two Weeks from 11/07/2022 to23/07/2022    | UGC HRDC JLNT University<br>Hydrabad                                 |
|            |                     | Refresher Course | Two Weeks from 28/02/2024<br>to13/03/2024 | UGC MMTC JNU                                                         |
|            |                     | FDP / Work shop  | One week 23/05/2023 to 27/05/2023         | IQAC Govt. PG College Nahan                                          |
| 2          | Sudhyan Singh       |                  |                                           |                                                                      |
|            |                     | Refresher Course | Two Weeks from 08/01/2024<br>to22/01/2024 | UGC MM-TTC Lucknow<br>University                                     |
|            |                     | Refresher Course | Two Weeks from 15/12/2022<br>to28/12/2022 | UGC HRDC GNDU Amritsar                                               |
|            |                     | Refresher Course | Two Weeks from 27/01/2021to09/02/2021     | UGC HRDC GNDU Amritsar                                               |
|            |                     | FDP / Work shop  | One week from 29/05/2023 to 04/06/2023    | TLC Ramanujan College<br>University of Delhi                         |
| 3          | Dinesh Kumar        | Refresher Course | Two Weeks from 22/05/2023 to05/06/2023    | TLC Ramanujan College<br>University of Delhi                         |
|            |                     | FDP / Work shop  | One week from 18/03/2024 to 27/03/2024    | UGC MMTTC Kumaun<br>University                                       |
| 4          | Dr. Mollam<br>Dolma | Refresher Course | Two Weeks from Jan 30-<br>Feb 12 2021     | Teaching Learning Centre<br>Ramanujan College University<br>of Delhi |
|            |                     | FDP / Work shop  | One week from 12/02/2024 to 17/02/2024    | MH- MMTTC Hansraj College<br>University of Delhi                     |