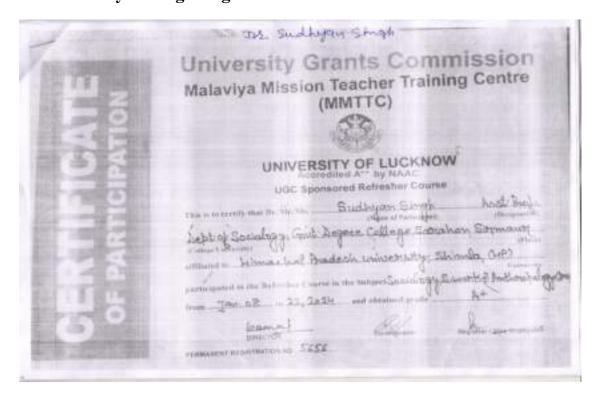

#### 2. Dr. Sudhyan Singh Negi

#### UGC-Sponsored Online Refresher Course

| This is to certify that Dr./Mr. | /Ma. Sudhyan Singh Nagi                  | Designation                                        |
|---------------------------------|------------------------------------------|----------------------------------------------------|
| Assistant Professor (Sociology) | III Govl. College Sanihan, Simour, HP-17 | 3624                                               |
| unitiated to Himachai Prade     | sh University Shimia                     |                                                    |
| participated to the Two Wes     | ck Refresher Course (Inter/Multi-I)      | hisciplinary) in Contemporary Studies              |
| (Human, Natural and Social      | conducted from 15.12,2022 to 28.12       | 2.2022 and obtained grade A+                       |
|                                 | *                                        |                                                    |
|                                 | <i>y</i>                                 |                                                    |
| Fred Sadha Jitanfor<br>Breater  | Dr. Serteure Beigh Beef                  | Peut, Ille J. Jenpal Slegh Sandtu<br>New Powership |