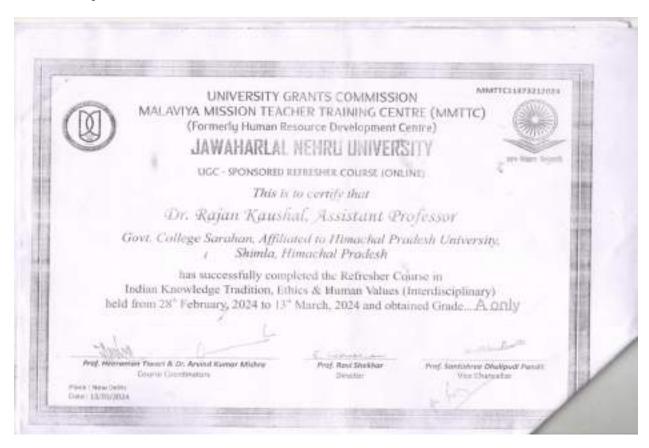

#### 1. Dr. RajanKaushal:

| Sr.<br>No. | Name of faculty     | Programme        | Duration                                  | Organised by                                                         |
|------------|---------------------|------------------|-------------------------------------------|----------------------------------------------------------------------|
| 1          | Dr. RajanKaushal    | Refresher Course | Two Weeks from 11/07/2022 to23/07/2022    | UGC HRDC JLNT University<br>Hydrabad                                 |
|            |                     | Refresher Course | Two Weeks from 28/02/2024<br>to13/03/2024 | UGC MMTC JNU                                                         |
|            |                     | FDP / Work shop  | One week 23/05/2023 to 27/05/2023         | IQAC Govt. PG College Nahan                                          |
| 2          | Sudhyan Singh       |                  |                                           |                                                                      |
|            |                     | Refresher Course | Two Weeks from 08/01/2024<br>to22/01/2024 | UGC MM-TTC Lucknow<br>University                                     |
|            |                     | Refresher Course | Two Weeks from 15/12/2022<br>to28/12/2022 | UGC HRDC GNDU Amritsar                                               |
|            |                     | Refresher Course | Two Weeks from 27/01/2021to09/02/2021     | UGC HRDC GNDU Amritsar                                               |
|            |                     | FDP / Work shop  | One week from 29/05/2023 to 04/06/2023    | TLC Ramanujan College<br>University of Delhi                         |
| 3          | Dinesh Kumar        | Refresher Course | Two Weeks from 22/05/2023 to05/06/2023    | TLC Ramanujan College<br>University of Delhi                         |
|            |                     | FDP / Work shop  | One week from 18/03/2024 to 27/03/2024    | UGC MMTTC Kumaun<br>University                                       |
| 4          | Dr. Mollam<br>Dolma | Refresher Course | Two Weeks from Jan 30-<br>Feb 12 2021     | Teaching Learning Centre<br>Ramanujan College University<br>of Delhi |
|            |                     | FDP / Work shop  | One week from 12/02/2024 to 17/02/2024    | MH- MMTTC Hansraj College<br>University of Delhi                     |