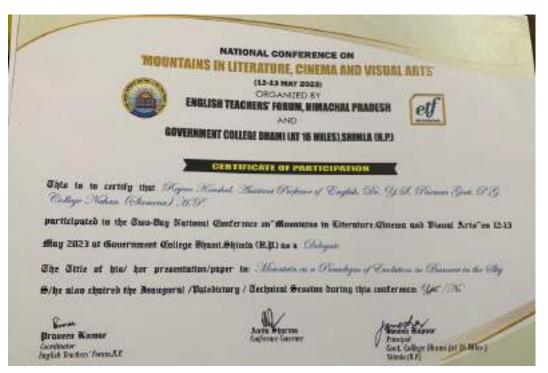

#### 1. Dr. RajanKaushal:

| Sr.<br>No. | Faculty name      | Organised by                                                              | Title of the Paper presented                                                                  | Year                     | Remarks                |
|------------|-------------------|---------------------------------------------------------------------------|-----------------------------------------------------------------------------------------------|--------------------------|------------------------|
| 1          | Dr. Rajan Kaushal | Deptt. of Education<br>and Physics, Govt. PG<br>College Nahan             | The Need and Significance of Career Councelling in Light of National Education Policy 2020    | 03-<br>04/12/2<br>021    | National<br>Seminar    |
|            |                   | Govt. College Dhamiorgainsed in collaboration with English Teachers Forum | Mystery beyond History:<br>Untold Stories of<br>Migrants and Subalterns<br>in the Hungry Tide | 05-06<br>May<br>2022     | National<br>Conference |
|            |                   | Govt. College Dhamiorgainsed in collaboration with English Teachers Forum | Mountain as a Paradigm<br>of Evolution in Banner in<br>the Sky                                | 12-13<br>May<br>2023     | National<br>Conference |
| 2          | Sudhyan Singh     | College of excellence<br>Shimal& ICSSR NW<br>RC PU Chandigarh             | Kinnauara Tribe : Today<br>And Yesterday :<br>Economic Empowerment                            | 22-23<br>October<br>2021 | National<br>Seminar    |
|            |                   | Department of<br>Commerce HPU                                             | Perspective on Economic<br>Transformation in<br>Kinnaur : From Out                            | 25<br>Novem<br>ber       | National<br>Seminar    |