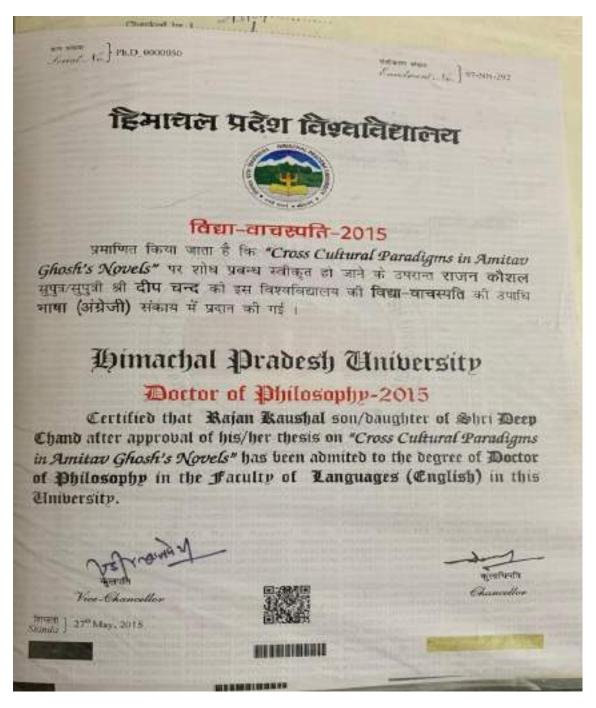

## GOVT. DEGREE COLLEGE SARAHAN DIST. SIRMAUR, H.P.



# SELF-ASSESSMENT REPORT 2023-24

# CRITERIA 6 FACULTY PROFILE AND RESEARCH ACTIVITIES

6.1 % of teachers with Ph.D.: Less than 50%

**Total number of teachers= 9** 

Number of teachers with Ph.D.=4

#### 1. Dr. Rajan Kaushal



#### 2. Dr. Sudhyan Negi

| #                             | lanjab Universit                                   |           | oll No 25th  |
|-------------------------------|----------------------------------------------------|-----------|--------------|
|                               | Doctor of Philosophy                               |           |              |
| The second second             | ( In the faculty of Arts )                         | 25.       | 96-6-62      |
| Certified that<br>san of Shri | Sudhyan Singh Negi . Regi<br>Chhewang Namgial Negi | 0. 20.    | . and of     |
| Himachal Pradesh              | , has obtained the degree of                       | Doctor of | Philosophy   |
| of this University on th      | pe result of the examination held in               | 2