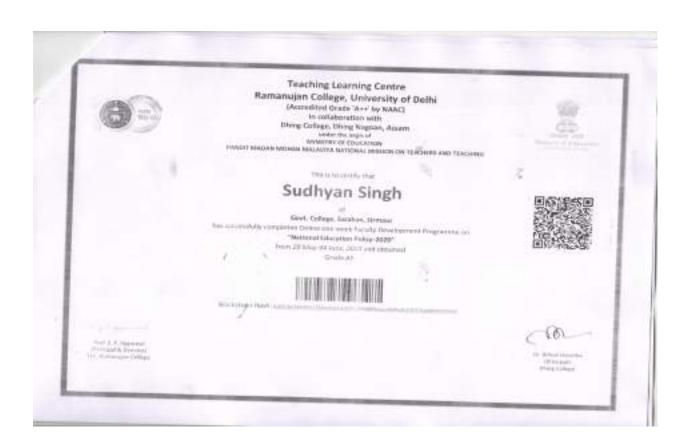

#### 2. Dr. Sudhyan Singh Negi

#### UGC-Sponsored Online Refresher Course

| This is to certify that Dr./Mr. | /Ma. Sudhyan Singh Nagi                  | Designation                                        |
|---------------------------------|------------------------------------------|----------------------------------------------------|
| Assistant Professor (Sociology) | III Govl. College Sanihan, Simour, HP-17 | 3624                                               |
| unitiated to Himachai Prade     | sh University Shimia                     |                                                    |
| participated to the Two Wes     | ck Refresher Course (Inter/Multi-I)      | hisciplinary) in Contemporary Studies              |
| (Human, Natural and Social      | conducted from 15.12,2022 to 28.12       | 2.2022 and obtained grade A+                       |
|                                 | *                                        |                                                    |
|                                 | <i>y</i>                                 |                                                    |
| Fred Sadha Jitanfor<br>Breater  | Dr. Serteure Beigh Beef                  | Peut, Ille J. Jenpal Slegh Sandtu<br>New Powership |