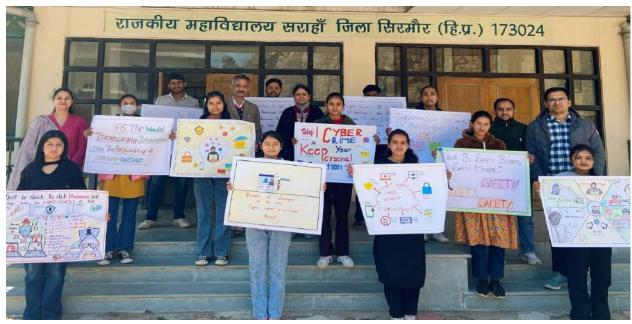

#### Best Practice 2: Inclusion of every student as a member of either a club or society:

#### Objectives:

Giving access to higher education is a fundamental for any good society but the question arises have our higher education institutions provided them the opportunities to provide them the holistic development, enhancement of their skills, personal growth, confidence building, inclusivity and diversity. All the students who come to college they all have a common desire to enhance their personality. If it is asked from any student what is the motive behind joining the college then answer comes- to improve my personality and become successful. But they themselves don't know how they may enhance their personality so the

#### The Practice:

After the inclusion of every student in either a society or club we ensure that every student gets involved either directly or indirectly in the organizing or conducting of the various activities and functions of that particular club. That is the way how the various qualities like fortitude, leadership, social skills, patience, perseverance, empathy are inculcated among the students. During their participation in various programs directly or indirectly like NSS function, Teachers' day function, Road safety club function etc. a feeling of camaraderie is developed and they start taking pride in their own culture when they perform their folk dance and sing their folk songs.

#### Outcome:

It has been observed that many students have overcome their stage fright after performing on the stage which was a common problem among the students. It has been observed that students who participated in these activities they became more confident and extrovert and developed their leadership skills.