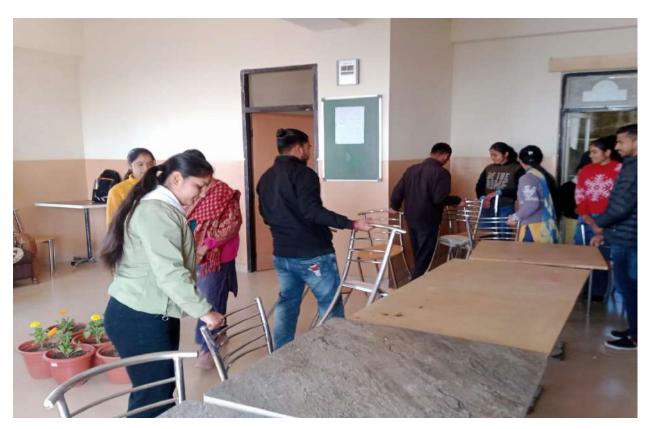

#### The Practice:

Every day the students who are interested in attending the coaching classes are provided an opportunity of coaching classes after the college hours. The teachers teach their respective subjects to the students from the point of view of competitive exams. Many students have been benefitted. Even after the final exams of the students of BA final year were over interested students were also given an opportunity to attend coaching classes for the PG entrance exam of the university.

#### The Practice:

After the inclusion of every student in either a society or club we ensure that every student gets involved either directly or indirectly in the organizing or conducting of the various activities and functions of that particular club. That is the way how the various qualities like fortitude, leadership, social skills, patience, perseverance, empathy are inculcated among the students. During their participation in various programs directly or indirectly like NSS function, Teachers' day function, Road safety club function etc. a feeling of camaraderie is developed and they start taking pride in their own culture when they perform their folk dance and sing their folk songs.