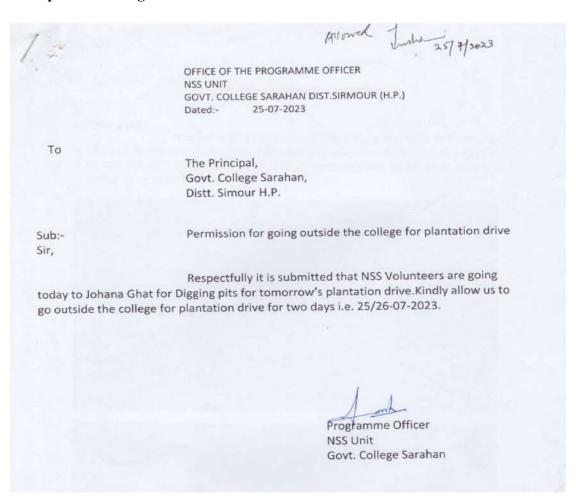

s related to this practice to inspire a wider movement towards polythene-free campuses.







#### NOTICE

Dated:- 16th Sept.,2023

All the Volunteers of NSS are hereby directed to attend oath ceremony under "Swachhta Hi Seva" campaign on  $18^{\rm th}$  Sept. 2023 at 2:00pm in the college Hall.

Programme Officer

NSS Unit

Govt. College Sarahan

Govt Degree College SovtHCollege SarahanH.P.) Distt. Sirmour (H.P.) 18th September 2023:-

राजकीय महाविद्यालय सराहां की राष्ट्रीय सेवा योजना इकाई के स्वयंमेवियो एवं अन्य विद्यार्थियों द्वारा आज दिनांक 18 सितंबर 2023 को "स्वच्छता ही सेवा" अभियान के तहत स्वच्छता की शपथ ली गई।



PRINCIPAL Gov. Degree College SARAHAN, Diett. Skirkuur (H.P.)

#### Oath Taking and Cleanliness drive under Plastic Free Campus Campaign





#### 3. Adoption of Village



#### एन एस एस इकाई महाविद्यालय सराहां

25th July 2023:-

राजकीय महाविद्यालय सराहां की राष्ट्रीय सेवा योजना इकाई द्वारा दिनांक 25 जुलाई 2023 को गोद लिये गांव सराहां के जोहना घाट के हनुमान मंदिर परिसर में कारगिल दिवस पर लगाए जाने वाले पौधों हेतु गडढे खोदने का कार्य सम्पन्न किया। इस दौरान वन विभाग से आए गार्ड ने स्वयंसेवियों को गड्ढे बनाना सिखाया।





## NSS service by volunteers by digging pits for Plantation et Johang Ghad

| Sr. No | Name of Valuet    | -         |         | Dated:- 25/07/2023      |
|--------|-------------------|-----------|---------|-------------------------|
| 1      | Name of Volunteer | Class     | Roll No | Signature               |
| 2      | Neka              | B.A. Smd  | 22209   | 1.2271.0                |
| 3      | Risha Thakur      | B.A. 2404 | 999 39  | D