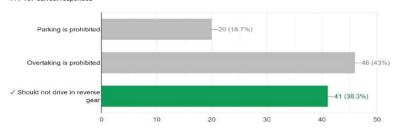

काई के प्रभारी तथा छात्र- छात्राओं का इस उत्कृष्ट कार्य की सराहना तथा धन्यवाद करती हूँ तथा आशा करती/करता हूँ कि महाविद्यालय इस प्रकार सतत विकास के कार्यों में योगदान देता रहे |

प्रधान /उप प्रधान ग्राम पंचायन मराह्य र ४ के

# GOVT. COLLEGE SARAHAN ROAD SAFETY CLUB

**ROAD SAFETY QUIZ** 

#### Participation as

107 responses



Near a pedestrian crossing, when the pedestrians are waiting to cross the road, you should 74/107 correct responses



#### The following sign represents.



35 / 107 correct responses



You are approaching a narrow bridge, another vehicle is about to enter the bridge from opposite side you should

69 / 107 correct responses



When a vehicle is involved in an accident causing injury to any person

86 / 107 correct responses



#### On a road designated as one way



75 / 107 correct responses



#### On a road designated as one way

41 / 107 correct responses



#### The following sign represents

60 / 107 correct responses



#### You can overtake a vehicle in front



85 / 107 correct responses



When a vehicle approaches an unguarded railway level crossing, before crossing it, the driver shall  $^{41/107}$  correct responses



#### The following sign represents

92 / 107 correct responses



#### How can you distinguish a transport vehicle?



95 / 107 correct responses



#### Validity of learners licence

61 / 107 correct responses



#### The following sign represents

81 / 107 correct responses



#### In a road without footpath, the pedestrians



93 / 107 correct responses



#### Free passage should be given to the following types of veh