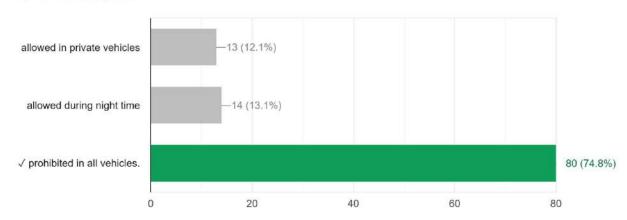

When a Vehicle is parked on the road side during night

34 / 107 correct responses



#### The following sign represents

24 / 107 correct responses



#### Fog lamps are used



60 / 107 correct responses



## Zebra lines are meant for.



21 / 107 correct responses



## When an ambulance is approaching



53 / 107 correct responses



## Red traffic light indicates.



45 / 107 correct responses



## Parking a vehicle in front of entrance to hospital



50 / 107 correct responses



Where the slippery road sign is seen on the road, the driver shall 62 / 107 correct responses



52 / 107 correct responses



## Overtaking is prohibited in following circumstances



81 / 107 correct responses



## Overtaking when approaching a bend



47 / 107 correct responses



## Drunken driving



41 / 83 correct responses



## Use of horn prohibited

53 / 83 correct responses



#### What this sign represents?

51 / 83 correct responses



## Rear view mirror is used

66 / 83 correct responses



## The sign represents

68 / 83 correct responses



# 5.4 Special New innovative Initiatives or Ideas Adopted in the College. (Other than at Sr. No. 5.2 above) NIL

## 5.5 Collaborations NIL