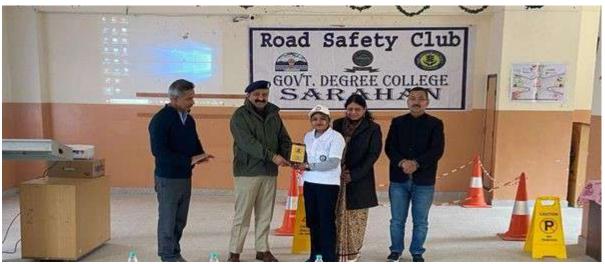

#### The Practice:

After the inclusion of every student in either a society or club we ensure that every student gets involved either directly or indirectly in the organizing or conducting of the various activities and functions of that particular club. That is the way how the various qualities like fortitude, leadership, social skills, patience, perseverance, empathy are inculcated among the students. During their participation in various programs directly or indirectly like NSS function, Teachers' day function, Road safety club function etc. a feeling of camaraderie is developed and they start taking pride in their own culture when they perform their folk dance and sing their folk songs.

#### Outcome:

It has been observed that many students have overcome their stage fright after performing on the stage which was a common problem among the students. It has been observed that students who participated in these activities they became more confident and extrovert and developed their leadership skills.