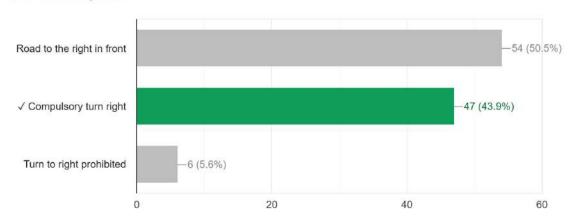

rect responses



#### When a Vehicle is parked on the road side during night

34 / 107 correct responses



#### The following sign represents

24 / 107 correct responses



#### Fog lamps are used



60 / 107 correct responses



## Zebra lines are meant for.



21 / 107 correct responses



## When an ambulance is approaching



53 / 107 correct responses



## Red traffic light indicates.



45 / 107 correct responses



## Parking a vehicle in front of entrance to hospital



50 / 107 correct responses



Where the slippery road sign is seen on the road, the driver shall 62 / 107 correct responses



52 / 107 correct responses



## Overtaking is prohibited in following circumstances



81 / 107 correct responses



## Overtaking when approaching a bend



47 / 107 correct responses



## Drunken driving



41 / 83 correct responses



## Use of horn prohibited

53 / 83 correct responses



#### What this sign represents?

51 / 83 correct responses



## Rear view mirror is used

66 / 83 correct responses



## The sign represents

68 / 83 correct responses



# 5.4 Special New innovative Initiatives or Ideas Adopted in the College. (Other than at Sr. No. 5.2 above) NIL

## 5.5 Collaborations NIL