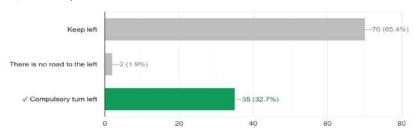

ी |

यह अभियान महिवद्यालय राष्ट्रीय सेवा योजना इकाई प्रभारी प्रो० श्री दिनेश कुमार के मार्गदर्शन में सम्बंधित इकाई के छात्र –छात्राओ द्वारा कुशलतापूर्वक सम्पूर्ण किया गया |

जिसके लिए मै प्रधान/उप प्रधान ,समस्त ग्रामवासी ग्राम पंचायत सराहाँ की तरफ से महाविद्यालय राष्ट्रीय सेवा योजना इकाई के प्रभारी तथा छात्र- छात्राओं का इस उत्कृष्ट कार्य की सराहना तथा धन्यवाद करती हूँ तथा आशा करती/करता हूँ कि महाविद्यालय इस प्रकार सतत विकास के कार्यों में योगदान देता रहे |

प्रधान /उप प्रधान ग्राम पंचायन मराह्य र ४ के

# GOVT. COLLEGE SARAHAN ROAD SAFETY CLUB

**ROAD SAFETY QUIZ** 

#### Participation as

107 responses



Near a pedestrian crossing, when the pedestrians are waiting to cross the road, you should 74/107 correct responses



#### The following sign represents.



35 / 107 correct responses



You are approaching a narrow bridge, another vehicle is about to enter the bridge from opposite side you should

69 / 107 correct responses



When a vehicle is involved in an accident causing injury to any person

86 / 107 correct responses



#### On a road designated as one way



75 / 107 correct responses



#### On a road designated as one way

41 / 107 correct responses



#### The following sign represents

60 / 107 correct responses



#### You can overtake a vehicle in front



85 / 107 correct responses



When a vehicle approaches an unguarded railway level crossing, before crossing it, the driver shall  $^{41/107}$  correct responses



#### The following sign represents

92 / 107 correct responses



#### How can you distinguish a transport vehicle?



95 / 107 correct resp