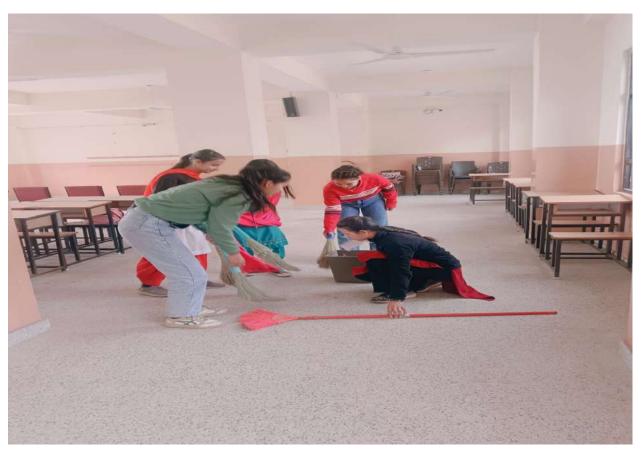

#### The Practice:

After the inclusion of every student in either a society or club we ensure that every student gets involved either directly or indirectly in the organizing or conducting of the various activities and functions of that particular club. That is the way how the various qualities like fortitude, leadership, social skills, patience, perseverance, empathy are inculcated among the students. During their participation in various programs directly or indirectly like NSS function, Teachers' day function, Road safety club function etc. a feeling of camaraderie is developed and they start taking pride in their own culture when they perform their folk dance and sing their folk songs.

#### Outcome:

It has been observed that many students have overcome their stage fright after performing on the stage which was a common problem among the students. It has been observed that students who participated in these activities they became more confident and extrovert and developed their leadership skills.