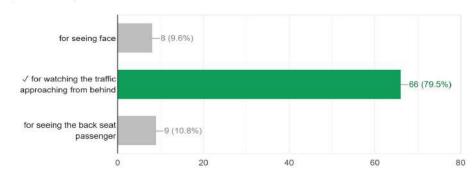

s



## Zebra lines are meant for.



21 / 107 correct responses



## When an ambulance is approaching



53 / 107 correct responses



## Red traffic light indicates.



45 / 107 correct responses



## Parking a vehicle in front of entrance to hospital



50 / 107 correct responses



Where the slippery road sign is seen on the road, the driver shall 62 / 107 correct responses



52 / 107 correct responses



## Overtaking is prohibited in following circumstances



81 / 107 correct responses



## Overtaking when approaching a bend



47 / 107 correct responses



## Drunken driving



41 / 83 correct responses



## Use of horn prohibited

53 / 83 correct responses



#### What this sign represents?

51 / 83 correct responses



## Rear view mirror is used

66 / 83 correct responses



## The sign represents

68 / 83 correct responses



# 5.4 Special New innovative Initiatives or Ideas Adopted in the College. (Other than at Sr. No. 5.2 above) NIL

## 5.5 Collaborations NIL