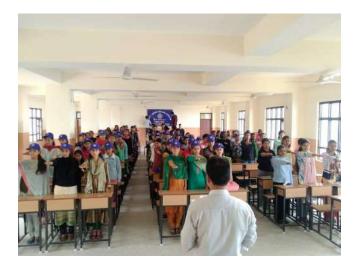

#### The Practice:

After the inclusion of every student in either a society or club we ensure that every student gets involved either directly or indirectly in the organizing or conducting of the various activities and functions of that particular club. That is the way how the various qualities like fortitude, leadership, social skills, patience, perseverance, empathy are inculcated among the students. During their participation in various programs directly or indirectly like NSS function, Teachers' day function, Road safety club function etc. a feeling of camaraderie is developed and they start taking pride in their own culture when they perform their folk dance and sing their folk songs.

#### Outcome:

It has been observed that many students have overcome their stage fright after performing on the stage which was a common problem among the students. It has been observed that students who participated in these activities they became more confident and extrovert and developed their leadership skills.