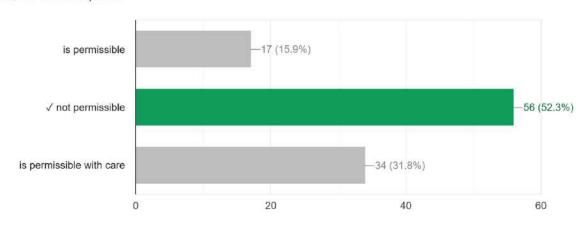

drive through



79 / 107 correct responses



#### When a Vehicle is parked on the road side during night

34 / 107 correct responses



#### The following sign represents

24 / 107 correct responses



#### Fog lamps are used



60 / 107 correct responses



## Zebra lines are meant for.



21 / 107 correct responses



## When an ambulance is approaching



53 / 107 correct responses



## Red traffic light indicates.



45 / 107 correct responses



## Parking a vehicle in front of entrance to hospital



50 / 107 correct responses



Where the slippery road sign is seen on the road, the driver shall 62 / 107 correct responses



52 / 107 correct responses



## Overtaking is prohibited in following circumstances



81 / 107 correct responses



## Overtaking when approaching a bend



47 / 107 correct responses



## Drunken driving



41 / 83 correct responses



## Use of horn prohibited

53 / 83 correct responses



#### What this sign represents?

51 / 83 correct responses



## Rear view mirror is used

66 / 83 correct responses



## The sign represents

68 / 83 correct responses



# 5.4 Special New innovative Initiatives or Ideas Adopted in the College. (Other than at Sr. No. 5.2 above) NIL

## 5.5 Collaborations NIL