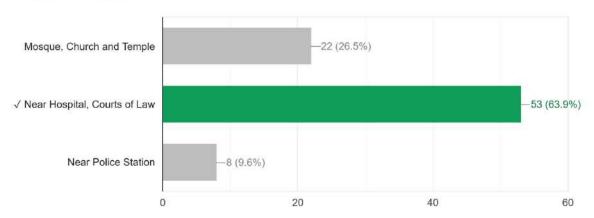

#### The following sign represents

24 / 107 correct responses



#### Fog lamps are used



60 / 107 correct responses



## Zebra lines are meant for.



21 / 107 correct responses



## When an ambulance is approaching



53 / 107 correct responses



## Red traffic light indicates.



45 / 107 correct responses



## Parking a vehicle in front of entrance to hospital



50 / 107 correct responses



Where the slippery road sign is seen on the road, the driver shall 62 / 107 correct responses



52 / 107 correct responses



## Overtaking is prohibited in following circumstances



81 / 107 correct responses



## Overtaking when approaching a bend



47 / 107 correct responses



## Drunken driving



41 / 83 correct responses



## Use of horn prohibited

53 / 83 correct responses



#### What this sign represents?

51 / 83 correct responses



## Rear view mirror is used

66 / 83 correct responses



## The sign represents

68 / 83 correct responses



# 5.4 Special New innovative Initiatives or Ideas Adopted in the College. (Other than at Sr. No. 5.2 above) NIL

## 5.5 Collaborations NIL