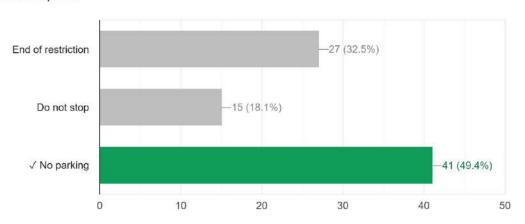

the road side during night

34 / 107 correct responses



#### The following sign represents

24 / 107 correct responses



#### Fog lamps are used



60 / 107 correct responses



## Zebra lines are meant for.



21 / 107 correct responses



## When an ambulance is approaching



53 / 107 correct responses



## Red traffic light indicates.



45 / 107 correct responses



## Parking a vehicle in front of entrance to hospital



50 / 107 correct responses



Where the slippery road sign is seen on the road, the driver shall 62 / 107 correct responses



52 / 107 correct responses



## Overtaking is prohibited in following circumstances



81 / 107 correct responses



## Overtaking when approaching a bend



47 / 107 correct responses



## Drunken driving



41 / 83 correct responses



## Use of horn prohibited

53 / 83 correct responses



#### What this sign represents?

51 / 83 correct responses



## Rear view mirror is used

66 / 83 correct responses



## The sign represents

68 / 83 correct responses



# 5.4 Special New innovative Initiatives or Ideas Adopted in the College. (Other than at Sr. No. 5.2 above) NIL

## 5.5 Collaborations NIL