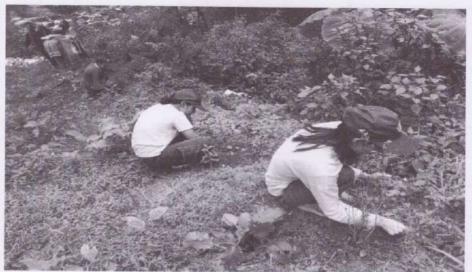

#### Best Practice 2: Inclusion of every student as a member of either a club or society:

#### Objectives:

Giving access to higher education is a fundamental for any good society but the question arises have our higher education institutions provided them the opportunities to provide them the holistic development, enhancement of their skills, personal growth, confidence building, inclusivity and diversity. All the students who come to college they all have a common desire to enhance their personality. If it is asked from any student what is the motive behind joining the college then answer comes- to improve my personality and become successful. But they themselves don't know how they may enhance their personality so the

college took this initiative to fulfill this objective include every student in either a club or society so that they may participate in various activities organized by the those clubs/societies.

#### The Practice:

After the inclusion of every student in either a society or club we ensure that every student gets involved either directly or indirectly in the organizing or conducting of the various activities and functions of that particular club. That is the way how the various qualities like fortitude, leadership, social skills, patience, perseverance, empathy are inculcated among the students. During their participation in various programs directly or indirectly like NSS function, Teachers' day function, Road safety club function etc. a feeling of camaraderie is developed and they start taking pride in their own culture when they perform their folk dance and sing their folk songs.

#### Outcome:

It has been observed that many students have overcome their stage fright after performing on the stage which was a common problem among the students. It has been observed that students who participated in these activities they became more confident and extrovert and developed their leadership skills.