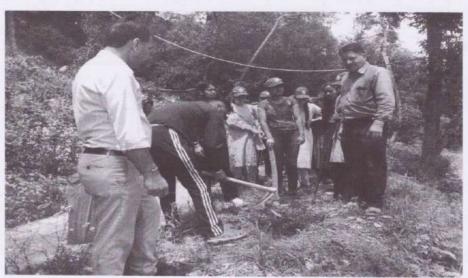

ovt Degree College SovtHCollege SarahanH.P.) Distt. Sirmour (H.P.) 18th September 2023:-

राजकीय महाविद्यालय सराहां की राष्ट्रीय सेवा योजना इकाई के स्वयंमेवियो एवं अन्य विद्यार्थियों द्वारा आज दिनांक 18 सितंबर 2023 को "स्वच्छता ही सेवा" अभियान के तहत स्वच्छता की शपथ ली गई।



PRINCIPAL Gov. Degree College SARAHAN, Diett. Skirkuur (H.P.)

#### Oath Taking and Cleanliness drive under Plastic Free Campus Campaign





#### 3. Adoption of Village



#### एन एस एस इकाई महाविद्यालय सराहां

25th July 2023:-

राजकीय महाविद्यालय सराहां की राष्ट्रीय सेवा योजना इकाई द्वारा दिनांक 25 जुलाई 2023 को गोद लिये गांव सराहां के जोहना घाट के हनुमान मंदिर परिसर में कारगिल दिवस पर लगाए जाने वाले पौधों हेतु गडढे खोदने का कार्य सम्पन्न किया। इस दौरान वन विभाग से आए गार्ड ने स्वयंसेवियों को गड्ढे बनाना सिखाया।





## NSS service by volunteers by digging pits for Plantation et Johang Ghad

| Sr. No | Name of Valuet    | -         |         | Dated:- 25/07/2023      |
|--------|-------------------|-----------|---------|-------------------------|
| 1      | Name of Volunteer | Class     | Roll No | Signature               |
| 2      | Neka              | B.A. Smd  | 22209   | 1.2271.0                |
| 3      | Risha Thakur      | B.A. 2404 | 999 39  | Dig 1-                  |
| 4      | Positi            | B.A 27d   | 22234   | (D)                     |
| 5      | Vietakha          | B. A 2nd  | 22960   | Vistabla                |
| 6      | Muskan            | B. A 240  | 22214-  | Mustran                 |
| 7      | Dikahita Thakur   | OBA Shot  | -100033 | 110 to                  |
|        |