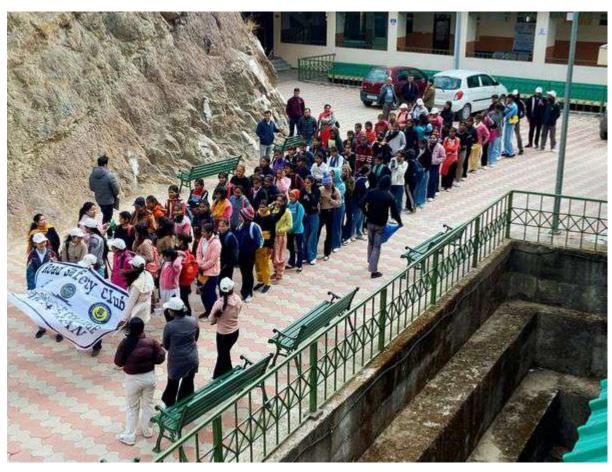

#### The Practice:

After the inclusion of every student in either a society or club we ensure that every student gets involved either directly or indirectly in the organizing or conducting of the various activities and functions of that particular club. That is the way how the various qualities like fortitude, leadership, social skills, patience, perseverance, empathy are inculcated among the students. During their participation in various programs directly or indirectly like NSS function, Teachers' day function, Road safety club function etc. a feeling of camaraderie is developed and they start taking pride in their own culture when they perform their folk dance and sing their folk songs.

#### Outcome:

It has been observed that many students have overcome their stage fright after performing on the stage which was a common problem among the students. It has been observed that students who participated in these activities they became more confident and extrovert and developed their leadership skills.