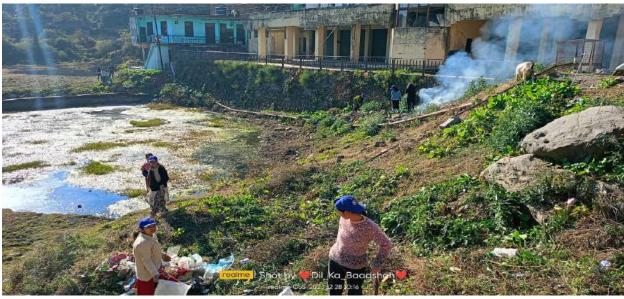

#### The Practice:

After the inclusion of every student in either a society or club we ensure that every student gets involved either directly or indirectly in the organizing or conducting of the various activities and functions of that particular club. That is the way how the various qualities like fortitude, leadership, social skills, patience, perseverance, empathy are inculcated among the students. During their participation in various programs directly or indirectly like NSS function, Teachers' day function, Road safety club function etc. a feeling of camaraderie is developed and they start taking pride in their own culture when they perform their folk dance and sing their folk songs.

#### Outcome:

It has been observed that many students have overcome their stage fright after performing on the stage which was a common problem among the students. It has been observed that students who participated in these activities they became more confident and extrovert and developed their leadership skills.