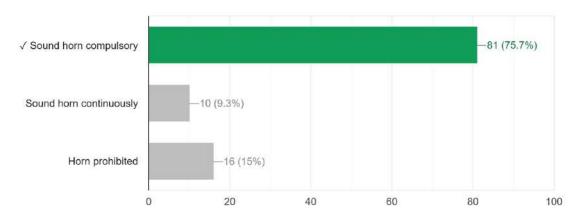

s



#### Driver of a motor vehicle shall drive through



79 / 107 correct responses



#### When a Vehicle is parked on the road side during night

34 / 107 correct responses



#### The following sign represents

24 / 107 correct responses



#### Fog lamps are used



60 / 107 correct responses



## Zebra lines are meant for.



21 / 107 correct responses



## When an ambulance is approaching



53 / 107 correct responses



## Red traffic light indicates.



45 / 107 correct responses



## Parking a vehicle in front of entrance to hospital



50 / 107 correct responses



Where the slippery road sign is seen on the road, the driver shall 62 / 107 correct responses



52 / 107 correct responses



## Overtaking is prohibited in following circumstances



81 / 107 correct responses



## Overtaking when approaching a bend



47 / 107 correct responses



## Drunken driving



41 / 83 correct responses



## Use of horn prohibited

53 / 83 correct responses



#### What this sign represents?

51 / 83 correct responses



## Rear view mirror is used

66 / 83 correct responses



## The sign represents

68 / 83 correct responses



# 5.4 Special New innovative Initiatives or Ideas Adopted in the College. (Other than at Sr. No. 5.2 above) NIL

## 5.5 Collaborations NIL