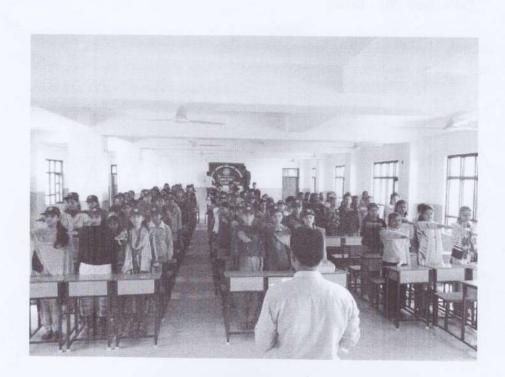

#### The Practice:

After the inclusion of every student in either a society or club we ensure that every student gets involved either directly or indirectly in the organizing or conducting of the various activities and functions of that particular club. That is the way how the various qualities like fortitude, leadership, social skills, patience, perseverance, empathy are inculcated among the students. During their participation in various programs directly or indirectly like NSS function, Teachers' day function, Road safety club function etc. a feeling of camaraderie is developed and they start taking pride in their own culture when they perform their folk dance and sing their folk songs.

#### Outcome:

It has been observed that many students have overcome their stage fright after performing on the stage which was a common problem among the students. It has been observed that students who participated in these activities they became more confident and extrovert and developed their leadership skills.