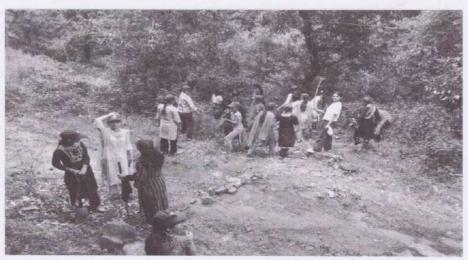

Govt Degree College SovtHCollege SarahanH.P.) Distt. Sirmour (H.P.) 18th September 2023:-

राजकीय महाविद्यालय सराहां की राष्ट्रीय सेवा योजना इकाई के स्वयंमेवियो एवं अन्य विद्यार्थियों द्वारा आज दिनांक 18 सितंबर 2023 को "स्वच्छता ही सेवा" अभियान के तहत स्वच्छता की शपथ ली गई।



PRINCIPAL Gov. Degree College SARAHAN, Diett. Skirkuur (H.P.)

#### Oath Taking and Cleanliness drive under Plastic Free Campus Campaign





#### 3. Adoption of Village



#### एन एस एस इकाई महाविद्यालय सराहां

25th July 2023:-

राजकीय महाविद्यालय सराहां की राष्ट्रीय सेवा योजना इकाई द्वारा दिनांक 25 जुलाई 2023 को गोद लिये गांव सराहां के जोहना घाट के हनुमान मंदिर परिसर में कारगिल दिवस पर लगाए जाने वाले पौधों हेतु गडढे खोदने का कार्य सम्पन्न किया। इस दौरान वन विभाग से आए गार्ड ने स्वयंसेवियों को गड्ढे बनाना सिखाया।





## NSS service by volunteers by digging pits for Plantation et Johang Ghad

| Sr. No | Name of Valuet    | -         |         | Dated:- 25/07/2023      |
|--------|-------------------|-----------|---------|-------------------------|
| 1      | Name of Volunteer | Class     | Roll No | Signature               |
| 2      | Neka              | B.A. Smd  | 22209   | 1.2271.0                |
| 3      | Risha Thakur      | B.A. 2404 | 999 39  | Dig 1-                  |
| 4      | Positi            | B.A 27d   | 22234   | (D)                     |
| 5      | Vietakha          | B. A 2nd  | 22960   | Vistabla                |
| 6      | Muskan            | B. A 240  | 22214-  | Mustran                 |
| 7      | Dikahita Thakur   | OBA Shot  | -100033 | 110 to                  |
|