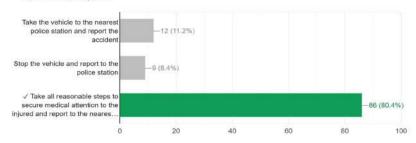

रफ से महाविद्यालय राष्ट्रीय सेवा योजना इकाई के प्रभारी तथा छात्र- छात्राओं का इस उत्कृष्ट कार्य की सराहना तथा धन्यवाद करती हूँ तथा आशा करती/करता हूँ कि महाविद्यालय इस प्रकार सतत विकास के कार्यों में योगदान देता रहे |

प्रधान /उप प्रधान ग्राम पंचायन मराह्य र ४ के

# GOVT. COLLEGE SARAHAN ROAD SAFETY CLUB

**ROAD SAFETY QUIZ** 

#### Participation as

107 responses



Near a pedestrian crossing, when the pedestrians are waiting to cross the road, you should 74/107 correct responses



#### The following sign represents.



35 / 107 correct responses



You are approaching a narrow bridge, another vehicle is about to enter the bridge from opposite side you should

69 / 107 correct responses



When a vehicle is involved in an accident causing injury to any person

86 / 107 correct responses



#### On a road designated as one way



75 / 107 correct responses



#### On a road designated as one way

41 / 107 correct responses



#### The following sign represents

60 / 107 correct responses



#### You can overtake a vehicle in front



85 / 107 correct responses



When a vehicle approaches an unguarded railway level crossing, before crossing it, the driver shall  $^{41/107}$  correct responses



#### The following sign represents

92 / 107 correct responses



#### How can you distinguish a transport vehicle?



95 / 107 correct responses



#### Validity of learners licence

61 / 107 correct responses



#### The following sign represents

81 / 107 correct responses



#### In a road without footpath, the pedestrians



93 / 107 correct responses



#### Free passage shoul