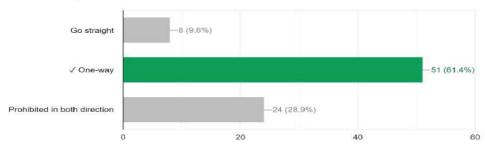

es



#### Fog lamps are used



60 / 107 correct responses



## Zebra lines are meant for.



21 / 107 correct responses



## When an ambulance is approaching



53 / 107 correct responses



## Red traffic light indicates.



45 / 107 correct responses



## Parking a vehicle in front of entrance to hospital



50 / 107 correct responses



Where the slippery road sign is seen on the road, the driver shall 62 / 107 correct responses



52 / 107 correct responses



## Overtaking is prohibited in following circumstances



81 / 107 correct responses



## Overtaking when approaching a bend



47 / 107 correct responses



## Drunken driving



41 / 83 correct responses



## Use of horn prohibited

53 / 83 correct responses



#### What this sign represents?

51 / 83 correct responses



## Rear view mirror is used

66 / 83 correct responses



## The sign represents

68 / 83 correct responses



# 5.4 Special New innovative Initiatives or Ideas Adopted in the College. (Other than at Sr. No. 5.2 above) NIL

## 5.5 Collaborations NIL