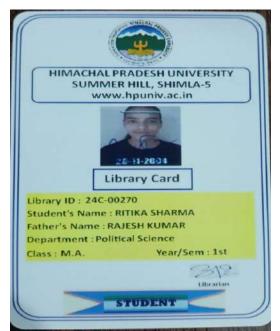

#### Outcome:

Our students Anshil MA (Political science), Ritika (Political science), Jyoti (MA English) and others were selected for HP University.