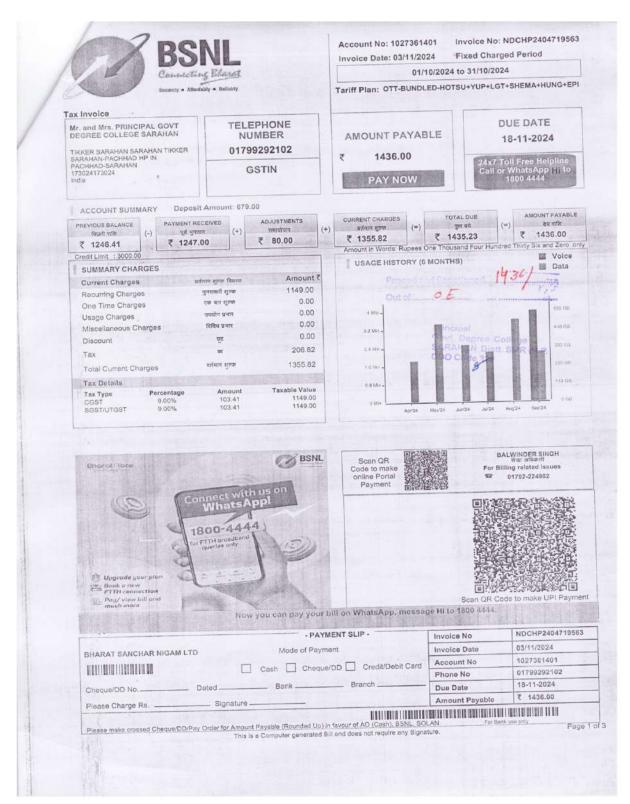

| 12:12    | 10-    |



## **3.3 ICT Facilities:**

1. No. of interactive panels: 3







#### 2. No. of teachers using ICT facilities: More than 50%

#### Dr. Mollam Dolma



### Dr. Rajan Kaushal



#### Sh. Krishan Dutt



#### Sh. Dinesh Kumar



#### Sh. Sudesh Kumar



# Sh. Jagmohan Thakur



#### 3. No. of students benefited: More than 50%





#### 4. Internet connection- wifi campus- Yes



#### **3.4 Facilities for Specially-abled Students:**

#### 1. Ramps/Wheel chairs/Support railing: Yes



2. Separate Washrooms: Yes



#### **3.5 Sports Facilities: Nil**

#### 3.6 Auditorium/Hostels/Seminar hall/ Staff Quarters: Nil

## 3.7 1. Laboratories with adequate equipment according to syllabi: Yes

**Geography Lab:** 





#### Music Room:



### Commerce (IT Lab):



#### 2. Usage of available lab infrastructure: 100%

#### **Optimum Use of Laboratories and Music Room in College**

In our modern day education, facilities like laboratories and music rooms are vital resources that significantly contribute to the overall teaching-learning experience. Govt. Degree College Sarahan has one Computer lab and one lab for Geography and one Music Room (Instrumental) as we have only arts