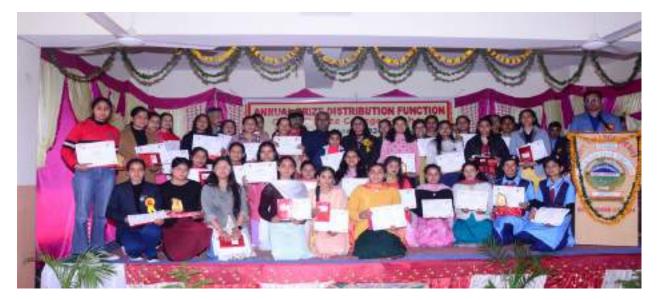

### 3. Student Orientation:

|     | Offlee of the Principal<br>Gove, Degree College, Samhon (Dor, Surmoor)<br>Email: gdimentan/2014mmmil.com<br>Dated: 27/07/2023                                                                                                                          |
|-----|--------------------------------------------------------------------------------------------------------------------------------------------------------------------------------------------------------------------------------------------------------|
|     | Notice                                                                                                                                                                                                                                                 |
| All | ction programme for newly admined first year and second year students for<br>cadentic session 2073-24 is scheduled to be held on 31 /07/2023 ar Moodny,<br>the students and faculty members are requested to asseed the same as per<br>ramme schedule. |
| Ver | aue: Examination Hall                                                                                                                                                                                                                                  |
| Tim | e: 12:15 pm sharp                                                                                                                                                                                                                                      |

## Govt. College Sarahan Dist. Sirmour HP Induction Programme

To be held on- 31/07/2023

|                       | and a second to the second sec |
|-----------------------|--------------------------------------------------------------------------------------------------------------------------------------------------------------------------------------------------------------------------------------------------------------------------------------------------------------------------------------------------------------------------------------------------------------------------------------------------------------------------------------------------------------------------------------------------------------------------------------------------------------------------------------------------------------------------------------------------------------------------------------------------------------------------------------------------------------------------------------------------------------------------------------------------------------------------------------------------------------------------------------------------------------------------------------------------------------------------------------------------------------------------------------------------------------------------------------------------------------------------------------------------------------------------------------------------------------------------------------------------------------------------------------------------------------------------------------------------------------------------------------------------------------------------------------------------------------------------------------------------------------------------------------------------------------------------------------------------------------------------------------------------------------------------------------------------------------------------------------------------------------------------------------------------------------------------------------------------------------------------------------------------------------------------------------------------------------------------------------------------------------------------------|
| Prof. Jagmohan Singh- | Welcome & Introduction of staff                                                                                                                                                                                                                                                                                                                                                                                                                                                                                                                                                                                                                                                                                                                                                                                                                                                                                                                                                                                                                                                                                                                                                                                                                                                                                                                                                                                                                                                                                                                                                                                                                                                                                                                                                                                                                                                                                                                                                                                                                                                                                                |
| Prof. Sudhyan Negl-   | RUSA System, Scholarship, Eco Club, PTA<br>formation                                                                                                                                                                                                                                                                                                                                                                                                                                                                                                                                                                                                                                                                                                                                                                                                                                                                                                                                                                                                                                                                                                                                                                                                                                                                                                                                                                                                                                                                                                                                                                                                                                                                                                                                                                                                                                                                                                                                                                                                                                                                           |
| Prof. Kamal Singh-    | Coaching Classes, Career Guidance and<br>placement, Magazine (ABHIVYANJANA)                                                                                                                                                                                                                                                                                                                                                                                                                                                                                                                                                                                                                                                                                                                                                                                                                                                                                                                                                                                                                                                                                                                                                                                                                                                                                                                                                                                                                                                                                                                                                                                                                                                                                                                                                                                                                                                                                                                                                                                                                                                    |
| Prof. Dinesh Kumar-   | Change of Subjects, Registration, Anti-Ragging,<br>Discipline, Notice Board and NSS                                                                                                                                                                                                                                                                                                                                                                                                                                                                                                                                                                                                                                                                                                                                                                                                                                                                                                                                                                                                                                                                                                                                                                                                                                                                                                                                                                                                                                                                                                                                                                                                                                                                                                                                                                                                                                                                                                                                                                                                                                            |
| Prof. Sudesh Kumar-   | Leave Rules, Migration, CSCA, Road Safety Club,<br>Rover and Ranger                                                                                                                                                                                                                                                                                                                                                                                                                                                                                                                                                                                                                                                                                                                                                                                                                                                                                                                                                                                                                                                                                                                                                                                                                                                                                                                                                                                                                                                                                                                                                                                                                                                                                                                                                                                                                                                                                                                                                                                                                                                            |
| Prof . Mollam Dolma-  | Women Grievances and Redressal cell/<br>Grievances and Redressal mechanism, Red<br>Ribbon club, Common Room for Girls                                                                                                                                                                                                                                                                                                                                                                                                                                                                                                                                                                                                                                                                                                                                                                                                                                                                                                                                                                                                                                                                                                                                                                                                                                                                                                                                                                                                                                                                                                                                                                                                                                                                                                                                                                                                                                                                                                                                                                                                          |
| Prof. Reema Sharma-   | Library facilities and library rules, library cards<br>and 1-Cards                                                                                                                                                                                                                                                                                                                                                                                                                                                                                                                                                                                                                                                                                                                                                                                                                                                                                                                                                                                                                                                                                                                                                                                                                                                                                                                                                                                                                                                                                                                                                                                                                                                                                                                                                                                                                                                                                                                                                                                                                                                             |
| Prof. Krishan Kumar-  | How to prepare for gual setting                                                                                                                                                                                                                                                                                                                                                                                                                                                                                                                                                                                                                                                                                                                                                                                                                                                                                                                                                                                                                                                                                                                                                                                                                                                                                                                                                                                                                                                                                                                                                                                                                                                                                                                                                                                                                                                                                                                                                                                                                                                                                                |
|                       |                                                                                                                                                                                                                                                                                                                                                                                                                                                                                                                                                                                                                                                                                                                                                                                                                                                                                                                                                                                                                                                                                                                                                                                                                                                                                                                                                                                                                                                                                                                                                                                                                                                                                                                                                                                                                                                                                                                                                                                                                                                                                                                                |