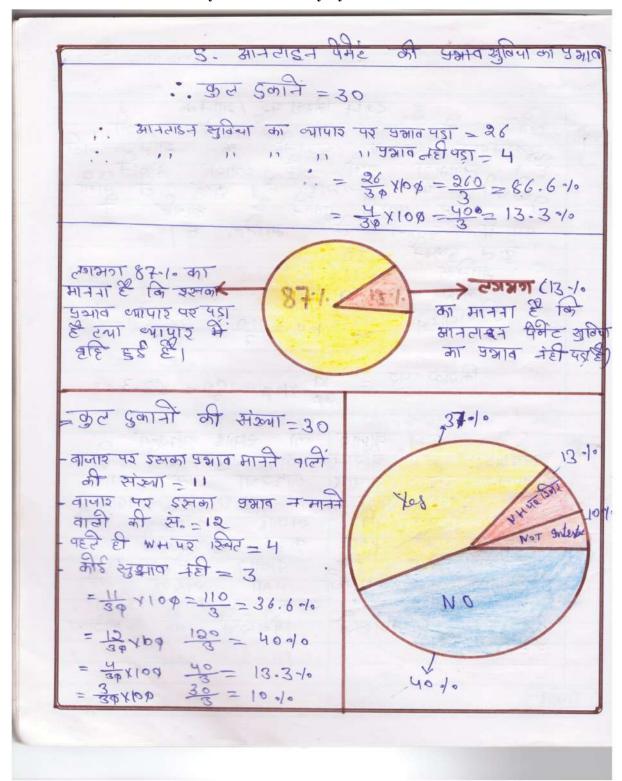

| 0                       |                                                |

#### Analysis of the survey by the students





## 4 Internal Assessment mechanism (quizzes, class test, presentation, assignments, MTT, etc.)

#### **Pattern of Internal Assessment:**

| Class   | House   | Assignments/ | Presentations | etc. | Attendance (Marks) | Total |
|---------|---------|--------------|---------------|------|--------------------|-------|
| Test    | Test    | (Marks)      |               |      |                    | Marks |
| (Marks) | (Marks) |              |               |      |                    |       |
| 05      | 10      | 10           |               |      | 05                 | 30    |

#### 1. Presentations:









## 2. Class Test: History:

|        |     |       |        |     | B. A.          | of T  | Texts ( | 5 63 64                    | *2.07.% | ליוב |     |   |      |         | Reco